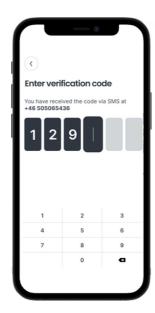

## 3. Code sent.

You will receive a verification code.

#### 4. Enter the code.

Enter the code that was sent to you.