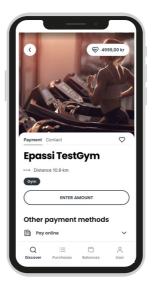

#### 1. Choose supplier.

Search and click on a supplier that is on the list.

#### 2. Enter amount.

Enter the amount, or select the price that the supplier has specified for the service.