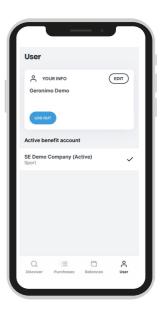

## 4. User.

Under the tab User, your profile with your name and phone number is registered. Please email us at support@epassi.se if you want to change your phone number.