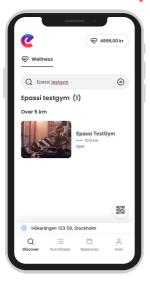

## 1. Discover.

On the app's home page tab, Discover, you can search for suppliers, see which ones are close to you and add your favorites.

#### Find a supplier.

To search for your favorite supplier, you use the search function. If you have location services activated, you will find the nearest suppliers, based on your search.

#### Your favourites.

You can collect and add your favorite suppliers by tapping the heart icon.

#### Near you.

Here you can see all suppliers that are close to you. You can choose to see all suppliers or scroll to the right and select the activity you are interested in.