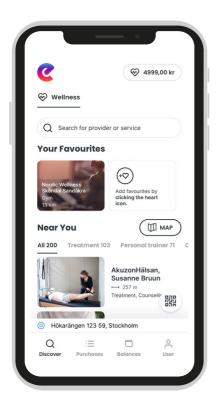

## 1. Discover.

On the app's home page tab, Discover, you can search for suppliers, see which ones are close to you and add your favorites.

#### Find a supplier.

To search for your favorite supplier, you use the search function. If you have location services activated, you will find the nearest suppliers, based on your search.

#### Your favourites.

You can collect and add your favorite suppliers by tapping the heart icon.

#### Near you.

Here you can see all suppliers that are close to you. You can choose to see all suppliers or scroll to the right and select the activity you are interested in.