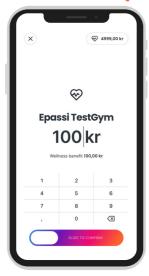

## How do I make a purchase?

Follow the instructions below to complete a purchase. Note that the receipt is only valid for 15 minutes, so please do not pay before you are at the checkout.

#### 2. Enter amount.

Enter the amount, or select the price that the supplier has specified for the service.

#### 3. Confirm purchase.

Double check and approve the payment by sliding to the right.