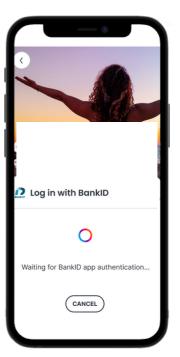

## Log in with BankID.

Follow the instructions below to log in with your BankID. Please note that the BankID app must be installed on the same devise where the Epassi app is installed.

#### 1. Select country.

Choose your country.

Choose continue with BankID.

2. Choose BankID. 3. Log in with BankID.

Open the BankID app on your device and insert your safety code.