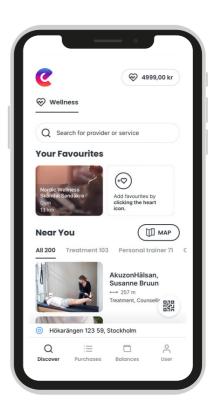

#### Your favourites.

You can collect and add your favorite suppliers by tapping the heart icon.