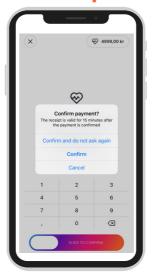

## How do I make a purchase?

Follow the instructions below to complete a purchase. Note that the receipt is only valid for 15 minutes, so please do not pay before you are at the checkout.

#### 3. Confirm purchase.

Double check and approve the payment by sliding to the right.