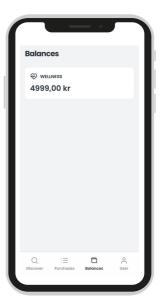

## 3. Balances.

Under the tab Balances, you see your current remaining balance. It is automatically updated upon purchase.