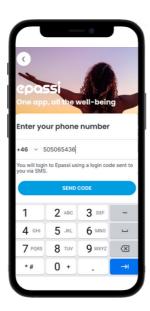

## Log in with phone number or e-mail.

If you select one of these options, you will receive a login code which you will then need to enter. You need to choose either your phone number or e-mail address that is linked to Epassi.

#### 1. Select country.

Select log in with phone number or email.

#### 2. Enter your number.

Phone number selected. Fill in your number to which Epassi is linked.