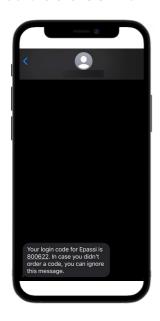

## 3. Code sent.

You will receive a verification code.

#### 4. Enter the code.

Enter the code that was sent to you.