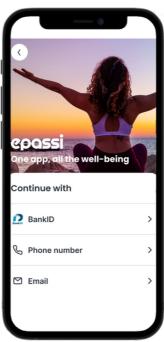

## User manual.

Get started with the Epassi app.

# Download the Epassi app.

Have you not downloaded the app yet? No worries! You can easily download the app in <a href="App Store">App Store</a> or <a href="Google Play">Google Play</a>.

## Log in with BankID.

Follow the instructions below to log in with your BankID. Please note that the BankID app must be installed on the same devise where the Epassi app is installed.

#### 1. Select country.

Choose your country.

Choose continue with BankID.

2. Choose BankID. 3. Log in with BankID.

Open the BankID app on your device and insert your safety code.