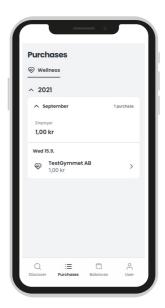

## 2. Purchases.

Under the tab Purchases, you can see the most recent purchases. Every purchase will show the time of purchase, the paid amount and the supplier's name. When you click on a payment, the receipt for that purchase will be displayed.